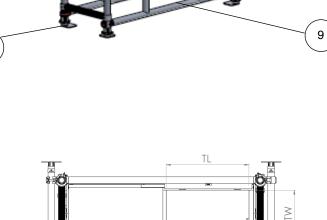

## **Tower Components**

|  | Item | Description                              | Quantity |
|--|------|------------------------------------------|----------|
|  | 1    | Adjustable Leg and Fixed Base Plate      | 4        |
|  | 2    | 1.75m,0.5m Walkthrough Frame             | 1        |
|  | 3    | 1.75m,0.5m Walkthrough Frame with Ladder | 1        |
|  | 4    | 1.0m,0.5m 4 Rung Frame                   | 0        |
|  | 5    | 1.5m,0.5m 6 Rung Frame                   | 2        |
|  | 6    | 2.0m,0.5m 8 Rung Frame                   | 0        |
|  | 7    | 1.5m,0.5m Trapdoor Platform              | 1        |
|  | 8    | 1.5m Upper Brace Frame                   | 2        |
|  | 9    | 1.5m Base Brace Frame                    | 2        |
|  | 10   | 1.5m,0.5m Toeboad Set                    | 1        |
|  | 11   | Wall Prop                                | 2        |
|  | 12   | Instruction Manual                       | 1        |

| Technical information:                                      |                   |  |  |
|-------------------------------------------------------------|-------------------|--|--|
| Base Dimensions:                                            | (L)1.5m X (W)0.5m |  |  |
| Maximum Platform Height (ph):                               | 2.2m              |  |  |
| Maximum Working Height (wh):                                | 4.2m              |  |  |
| Trap Opening Length (TL)                                    | 625mm             |  |  |
| Trap Opening Width (TW)                                     | 350mm             |  |  |
| Maximum Working Load Per Platform:                          | 275kg             |  |  |
| Maximum Working Load Per Tower:<br>(including tower weight) | 550kg             |  |  |
| Weight:                                                     | 94.7kg            |  |  |