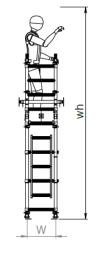

## A SAFER WAY TO REACH NEW HEIGHTS

5

7

2

Narrow Tower 1.5m Long x 0.5m Wide Working Height 4.2m

Platform Height 2.2m

| Technical information:                                      |                   |  |  |
|-------------------------------------------------------------|-------------------|--|--|
| Base Dimensions:                                            | (L)1.5m X (W)0.5m |  |  |
| Maximum Platform Height (ph):                               | 2.2m              |  |  |
| Maximum Working Height (wh):                                | 4.2m              |  |  |
| Trap Opening Length (TL)                                    | 625mm             |  |  |
| Trap Opening Width (TW)                                     | 350mm             |  |  |
| Maximum Working Load Per Platform:                          | 275kg             |  |  |
| Maximum Working Load Per Tower:<br>(including tower weight) | 550kg             |  |  |
| Weight:                                                     | 94.7kg            |  |  |