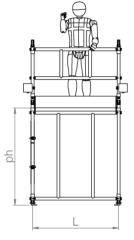

| Technical information:                                      |                   |  |  |
|-------------------------------------------------------------|-------------------|--|--|
| Base Dimensions:                                            | (L)1.5m X (W)0.5m |  |  |
| Maximum Platform Height (ph):                               | 2.2m              |  |  |
| Maximum Working Height (wh):                                | 4.2m              |  |  |
| Trap Opening Length (TL)                                    | 625mm             |  |  |
| Trap Opening Width (TW)                                     | 350mm             |  |  |
| Maximum Working Load Per Platform:                          | 275kg             |  |  |
| Maximum Working Load Per Tower:<br>(including tower weight) | 550kg             |  |  |
| Weight:                                                     | 94.7kg            |  |  |